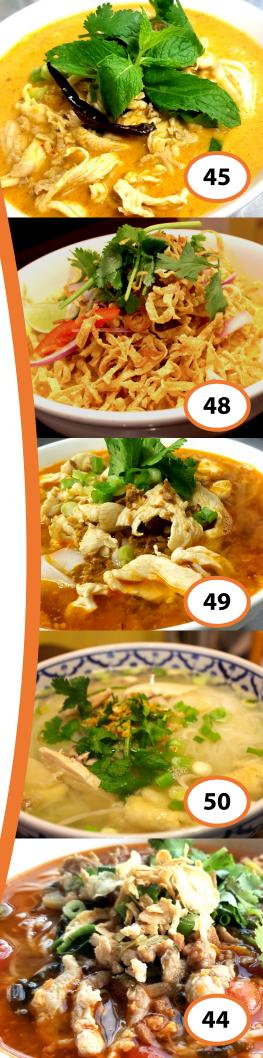

# **Coconut Milk Curries**

= Please indicate level of spiciness desired.

|                               | 35. | GANG GA-REE (Yellow Curry)<br>Choice of sliced chicken, beef, or pork in a mild yellow<br>curry paste with potatoes and carrots.                                      | 12.95 |  |
|-------------------------------|-----|-----------------------------------------------------------------------------------------------------------------------------------------------------------------------|-------|--|
|                               | 36. | GANG KHEW-WAN (Green Curry)<br>Choice of sliced chicken, beef, or pork in medium green<br>curry paste with zucchini, eggplants, red bell peppers,<br>and fresh basil. | 12.95 |  |
|                               | 37. | GANG PANANG<br>Choice of chicken, beef or pork in medium red curry<br>paste with green beans, carrot and fresh basil.                                                 | 12.95 |  |
|                               | 38. | <b>PUMPKIN CURRY</b><br>Choice of chicken, beef, pork or tofu in medium red<br>curry with pumpkin, red bell peppers, and fresh basil.                                 | 13.95 |  |
|                               | 39. | GANG DANG (Red Curry)<br>Choice of sliced chicken, beef, or pork in medium red<br>curry paste with zucchini, eggplants, red bell peppers,<br>and fresh basil.         | 12.95 |  |
|                               | 40. | GANG KOOR GOONG<br>Shrimps in medium red curry paste with pineapple,<br>tomatoes, and fresh basil.                                                                    | 14.95 |  |
|                               | 41. | CHOO CHEE PLA 🥔<br>Fried fillet salmon topped with medium red curry<br>paste and assorted vegetables.                                                                 | 16.95 |  |
|                               | 42. | SALMON CURRY<br>Fried fillet salmon in medium green curry with green<br>beeans, zucchini, eggplants, red bell peppers, and basil.                                     | 16.95 |  |
|                               | 43. | <b>CAT FISH CURRY</b><br>Fried cat fish in medium red curry paste, with green beeans, zucchini, eggplants, red bell peppers, and basil.                               | 14.95 |  |
|                               |     | PANANG SHRIMP (Avocado or Mango) 🥔 Shrimps in panang curry with avocado or mango.                                                                                     | 14.95 |  |
|                               |     | PANANG CRISPY DUCK<br>Crispy roasted duck in panang curry sauce topped<br>with crispy basil.                                                                          | 15.95 |  |
| ALC: NOT THE REAL PROPERTY OF |     |                                                                                                                                                                       |       |  |

### Noodle Soups 🚄 = Please indicate level of spiciness desired. 44. KHAKNOM JIN NAM NGIAO 11.95 Vermicelli noodles in special pork broth, ground pork, diced tomatoes and assorted vegetables. 45. KAO POON 🗨 11.95 Vermicelli noodles served with chicken in red coconut curry soup. Vegetarian option available 48. CHAING MAI NOODLES (Kao Soy Thai) 🍊 11.95 Egg noodles served in light yellow curry soup with chicken, pickled mustard greens and red onions, topped with crispy egg noodles. Vegetarian option available 11.95 49. KAO SOY LAOS Laos style pork broth soup served with wide noodles, your choice of meat, bean sprouts, carrot and cabbage. **Rice stick** Wide Noodles **Egg Noodles 50. CHICKEN NOODLE SOUP** 10.95 Chicken soup served with sliced chicken and bean sprouts. **51. DUCK NOODLE SOUP** 12.95 Duck noodle soup served sliced five spices duck and bean spouts.