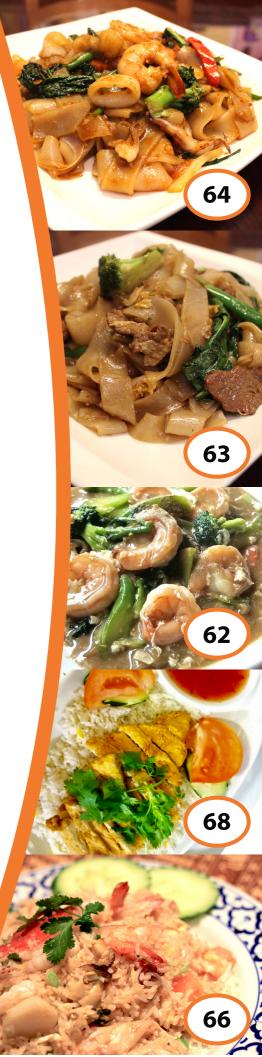

|                 | 52.               | PORK LEG STEW NOODLE SOUP                                                                                                                                                                                                                                                                                                                                                                                                                                                                                                                                                                                                                                             | 11.95                   |
|-----------------|-------------------|-----------------------------------------------------------------------------------------------------------------------------------------------------------------------------------------------------------------------------------------------------------------------------------------------------------------------------------------------------------------------------------------------------------------------------------------------------------------------------------------------------------------------------------------------------------------------------------------------------------------------------------------------------------------------|-------------------------|
|                 |                   | Pork leg stew soup served with pickled mustard greens                                                                                                                                                                                                                                                                                                                                                                                                                                                                                                                                                                                                                 |                         |
|                 |                   | and bean sprouts.                                                                                                                                                                                                                                                                                                                                                                                                                                                                                                                                                                                                                                                     |                         |
|                 | 53.               | SUKIYAKI (Soup or Stir Fried) 🌙                                                                                                                                                                                                                                                                                                                                                                                                                                                                                                                                                                                                                                       | 12.95                   |
| AN .            |                   | Silver noodles served with chicken, squid, fish balls, shrimps, egg and assorted mixed vegetables                                                                                                                                                                                                                                                                                                                                                                                                                                                                                                                                                                     |                         |
| 2550            |                   | in sukiyaki dressing.                                                                                                                                                                                                                                                                                                                                                                                                                                                                                                                                                                                                                                                 |                         |
|                 | 55.               | BEEF NOODLE SOUP                                                                                                                                                                                                                                                                                                                                                                                                                                                                                                                                                                                                                                                      | 12.95                   |
|                 |                   | Thai style beef noodle soup served with sliced beef, beef                                                                                                                                                                                                                                                                                                                                                                                                                                                                                                                                                                                                             |                         |
|                 |                   | balls, and bean sprout.                                                                                                                                                                                                                                                                                                                                                                                                                                                                                                                                                                                                                                               |                         |
|                 |                   | لہ                                                                                                                                                                                                                                                                                                                                                                                                                                                                                                                                                                                                                                                                    |                         |
|                 | 56.               | TOM YUM NOODLE SOUP <i>I</i><br>Hot and sour noodle soup served with ground pork, sliced                                                                                                                                                                                                                                                                                                                                                                                                                                                                                                                                                                              | 12.95                   |
| SP              |                   | pork, pork balls, fish tofu, shrimps and ground peanuts.                                                                                                                                                                                                                                                                                                                                                                                                                                                                                                                                                                                                              |                         |
| No. Contraction |                   |                                                                                                                                                                                                                                                                                                                                                                                                                                                                                                                                                                                                                                                                       |                         |
|                 |                   |                                                                                                                                                                                                                                                                                                                                                                                                                                                                                                                                                                                                                                                                       |                         |
| SA              |                   |                                                                                                                                                                                                                                                                                                                                                                                                                                                                                                                                                                                                                                                                       |                         |
|                 | JT                | ir Fried Noodl                                                                                                                                                                                                                                                                                                                                                                                                                                                                                                                                                                                                                                                        | es                      |
|                 |                   |                                                                                                                                                                                                                                                                                                                                                                                                                                                                                                                                                                                                                                                                       |                         |
|                 |                   |                                                                                                                                                                                                                                                                                                                                                                                                                                                                                                                                                                                                                                                                       |                         |
|                 |                   | Please indicate level of spiciness desired.                                                                                                                                                                                                                                                                                                                                                                                                                                                                                                                                                                                                                           |                         |
|                 | 57.               |                                                                                                                                                                                                                                                                                                                                                                                                                                                                                                                                                                                                                                                                       | 12.95                   |
|                 | 57.               | Please indicate level of spiciness desired. GUAI-TIEW GAI KOOR Stir fried wide noodles with chicken, egg, squid, bean                                                                                                                                                                                                                                                                                                                                                                                                                                                                                                                                                 | 12.95                   |
|                 | 57.               | GUAI-TIEW GAI KOOR                                                                                                                                                                                                                                                                                                                                                                                                                                                                                                                                                                                                                                                    | 12.95                   |
|                 |                   | GUAI-TIEW GAI KOOR<br>Stir fried wide noodles with chicken, egg, squid, bean                                                                                                                                                                                                                                                                                                                                                                                                                                                                                                                                                                                          | 12.95<br>14.95          |
|                 |                   | GUAI-TIEW GAI KOOR<br>Stir fried wide noodles with chicken, egg, squid, bean<br>sprouts, and ground peanuts.<br>CHAN PAD POO 🗳<br>Stir fried rice stick noodles with Dungeness crab meat,                                                                                                                                                                                                                                                                                                                                                                                                                                                                             |                         |
|                 |                   | GUAI-TIEW GAI KOOR<br>Stir fried wide noodles with chicken, egg, squid, bean<br>sprouts, and ground peanuts.<br>CHAN PAD POO                                                                                                                                                                                                                                                                                                                                                                                                                                                                                                                                          |                         |
|                 | 58.               | GUAI-TIEW GAI KOOR<br>Stir fried wide noodles with chicken, egg, squid, bean<br>sprouts, and ground peanuts.<br>CHAN PAD POO 🗳<br>Stir fried rice stick noodles with Dungeness crab meat,<br>egg, and green onions.<br>CHAI THAI NOODLES                                                                                                                                                                                                                                                                                                                                                                                                                              |                         |
|                 | 58.               | GUAI-TIEW GAI KOOR<br>Stir fried wide noodles with chicken, egg, squid, bean<br>sprouts, and ground peanuts.<br>CHAN PAD POO $\checkmark$<br>Stir fried rice stick noodles with Dungeness crab meat,<br>egg, and green onions.<br>CHAI THAI NOODLES<br>Stir fried rice stick noodles with minced chicken, onions,                                                                                                                                                                                                                                                                                                                                                     | 14.95                   |
|                 | 58.               | GUAI-TIEW GAI KOOR<br>Stir fried wide noodles with chicken, egg, squid, bean<br>sprouts, and ground peanuts.<br>CHAN PAD POO 🗳<br>Stir fried rice stick noodles with Dungeness crab meat,<br>egg, and green onions.<br>CHAI THAI NOODLES                                                                                                                                                                                                                                                                                                                                                                                                                              | 14.95                   |
|                 | 58.<br>59.        | GUAI-TIEW GAI KOOR<br>Stir fried wide noodles with chicken, egg, squid, bean<br>sprouts, and ground peanuts.<br>CHAN PAD POO $\checkmark$<br>Stir fried rice stick noodles with Dungeness crab meat,<br>egg, and green onions.<br>CHAI THAI NOODLES<br>Stir fried rice stick noodles with minced chicken, onions,<br>diced green beans and red bell peppers.                                                                                                                                                                                                                                                                                                          | 14.95                   |
|                 | 58.<br>59.        | GUAI-TIEW GAI KOOR<br>Stir fried wide noodles with chicken, egg, squid, bean<br>sprouts, and ground peanuts.<br>CHAN PAD POO $\checkmark$<br>Stir fried rice stick noodles with Dungeness crab meat,<br>egg, and green onions.<br>CHAI THAI NOODLES<br>Stir fried rice stick noodles with minced chicken, onions,<br>diced green beans and red bell peppers.                                                                                                                                                                                                                                                                                                          | 14.95<br>11.95          |
|                 | 58.<br>59.<br>60. | <section-header><text><text><text><text><text><text><text></text></text></text></text></text></text></text></section-header>                                                                                                                                                                                                                                                                                                                                                                                                                                                                                                                                          | 14.95<br>11.95<br>12.95 |
|                 | 58.<br>59.<br>60. | <section-header><section-header><text><text><text><text><text><text><text></text></text></text></text></text></text></text></section-header></section-header>                                                                                                                                                                                                                                                                                                                                                                                                                                                                                                         | 14.95<br>11.95          |
|                 | 58.<br>59.<br>60. | GUAI-TIEW GAI KOOR         Stir fried wide noodles with chicken, egg, squid, bean sprouts, and ground peanuts.         CHAN PAD POO       Image: Character of the stick noodles with Dungeness crab meat, egg, and green onions.         Stir fried rice stick noodles with Dungeness crab meat, egg, and green onions.         Stir fried rice stick noodles with minced chicken, onions, diced green beans and red bell peppers.         Stir fried wide noodles with minced beef, tomatoes, and onions in gravy sauce.         PAD THAI         Stir fried rice stick noodles with choice of chicken, beef or pork, with egg, tofu, bean sprouts, green onions and | 14.95<br>11.95<br>12.95 |
|                 | 58.<br>59.<br>60. | <ul> <li>GUAI-TIEW GAI KOOR</li> <li>Stir fried wide noodles with chicken, egg, squid, bean sprouts, and ground peanuts.</li> <li>CHAN PAD POO O</li> <li>O</li> <li>Stir fried rice stick noodles with Dungeness crab meat, egg, and green onions.</li> <li>CHAI THAI NOODLES</li> <li>Stir fried rice stick noodles with minced chicken, onions, diced green beans and red bell peppers.</li> <li>GUAI-TIEW NURE SUB</li> <li>Stir fried wide noodles with minced beef, tomatoes, and snions in gravy sauce.</li> <li>PAD THAI</li> <li>Stir fried rice stick noodles with choice of chicken, beef</li> </ul>                                                       | 14.95<br>11.95<br>12.95 |

# Stir Fried Nood

🥜 = Please indicate level of spiciness desired.

| 62. | RAD NA<br>Stir fried flat noodles with choice of chicken, beef or pork<br>and Chinese broccoli and broccoli in gravy sauce.             | 12.95 |
|-----|-----------------------------------------------------------------------------------------------------------------------------------------|-------|
| 63. | PAD SEE EW<br>Stir fried flat noodles with eggs, Chinese broccoli and<br>broccoli with your choice of chicken, beef or pork.            | 11.95 |
| 64. | PAD KEE MAO<br>Stir fried flat noodles with onions, Chinese broccoli, basil,<br>and tomatoes with your choice of chicken, beef or pork. | 11.95 |
| 65. | PAD WOON SEN<br>Stir fried silver noodles with cabbage, tomatoes, celery,<br>onions, eggs, and your choice of chicken, beef or pork.    | 11.95 |

### Fried Rice

🥒 = Please indicate level of spiciness desired.

| 66. | KAO PAD<br>Thai style fried rice with tomatoes, eggs and onions with<br>your choice of beef, chicken, or pork.                | 11.95                   |
|-----|-------------------------------------------------------------------------------------------------------------------------------|-------------------------|
|     | (with shrimp)<br>(with combination seafood)<br>(with dungeness crab)                                                          | 13.95<br>15.95<br>14.95 |
| 67. | KAO PAD GOONG GA-REE<br>Fried rice with yellow curry powder, shrimps, onions,<br>celery, and egg served with cucumber salad.  | 12.95                   |
| 68. | CHAI THAI FRIED RICE<br>Fried rice with eggs topped with your choice of fried<br>chicken or Thai style BBQ chicken.           | 11.95                   |
| 69. | KAO PAD NHAM 🥣<br>Fried rice with spicy preserved pork sausage, egg, Chinese<br>broccoli, red bell peppers, onions and chili. | 11.95                   |