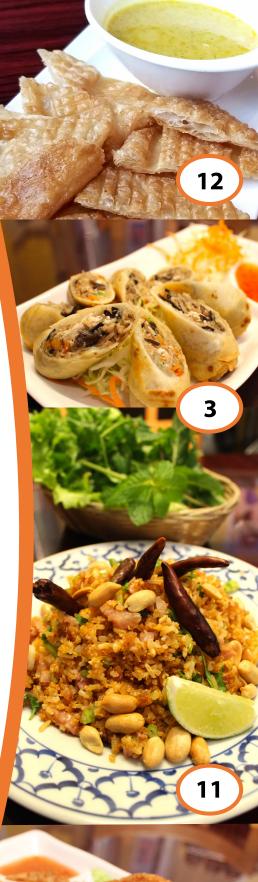

We are not responsible for lost or stolen items.

yelp

Appetizers

Please indicate level of spiciness desired.

| 1.  | KOO RUK<br>Deep fried shrimps and calamari served with sweet chili sa                                                                                        | 11.95<br>uce. |
|-----|--------------------------------------------------------------------------------------------------------------------------------------------------------------|---------------|
| 2.  | POR-PIER PAK (Vegetarian Eggroll)<br>Deep fried egg rolls (4) stuffed with silver noodles and<br>vegetables, served with sweet chili sauce.                  | 8.95          |
| 3.  | <b>POR-PIER MOO (Pork Eggroll)</b><br>Deep fried egg rolls (4) stuffed with silver noodles, pork,<br>onions, carrots and taro served with sweet chili sauce. | 8.95          |
| 4.  | TAO HOO TOD (Fried Tofu)<br>Deep fried tofu served with sweet chili sauce, topped with<br>ground peanuts.                                                    | 7.95          |
| 5.  | SAI AOU (Laos Sausage)<br>Deep fried pork sausage served with ginger and peanuts.                                                                            | 9.95          |
| 6.  | GARLIC PORK SPARERIBS Deep fried marinated pork spareribs topped with garlic.                                                                                | 9.95          |
| 7.  | PLA MUEK TOD (Fried Calamari)<br>Deep fried calamari served with sweet chili sauce.                                                                          | 10.95         |
| 8.  | PEAK GAI TOD (Fried Chicken Wings)<br>Deep fried chicken wings served with sweet chili sauce.                                                                | 9.95          |
| 9.  | CHICKEN SA TAE<br>Grilled chicken skewers (5) marinated in herbs, spices, and<br>yellow curry served with peanut sauce and cucumber salad                    | 9.95          |
| 10. | FRESH ROLLS<br>Rice paper rolls stuffed with vegetables.<br>(Tofu add \$1 Avocado or Shrimp add \$ 2                                                         | <b>7.95</b>   |
| 11. | KAO NAM TOD (Rice Ball Salad)<br>Fried rice ball mixed with preserved pork and peanuts serv<br>with mints and green leaves.                                  | 10.95<br>red  |
| 12. | CURRY ROTI DIP<br>Crispy Thai pancake (Roti) served with choice of red, green<br>yellow curry.                                                               | 7.95<br>or    |
| 13. | ANGEL WINGS<br>Handcrafted fried chicken wings stuffed with silver noodles<br>ground chicken, mushrooms, peas, carrots, and onions.                          | 10.95<br>s,   |

# Salads

J = Please indicate level of spiciness desired.

| 15. | SOM TUM GOONG YANG<br>Shredded green papaya salad with grilled shrimps, green beans, tomatoes, and peanuts in a chili-lime dressing.                                   | 9.95  |
|-----|------------------------------------------------------------------------------------------------------------------------------------------------------------------------|-------|
| 16. | SOM TUM THAI<br>Shredded green papaya salad with dried shrimps, tomatoes, green beans, carrots, and tossed peanuts in chili-lime dressing.                             | 9.95  |
| 17. | SOM TUM POO 🧳<br>Shredded green papaya salad with salted crabs, tomatoes,<br>green beans and carrots in a chili-lime dressing.                                         | 10.95 |
| 18. | LARB<br>Choice of ground chicken, pork or beef mixed with onions,<br>mint, cilantro, lime juice and ground roasted rice.                                               | 9.95  |
|     | Catfish or Duck 13.95 Fried Chicken                                                                                                                                    | 11.95 |
| 19. | EGGPLANT SALAD<br>Broiled eggplant mixed with shrimp and ground chicken in<br>spicy lime dressing topped with baked coconut flakes                                     | 11.95 |
| 20. | LARB TAO HOO (Tofu Salad)<br>Fried tofu with onions, mint leaves, cilantro, roasted rice in<br>lime dressing sauce.                                                    | 9.95  |
| 21. | YUM PLA MUK (Squid Salad)<br>Squid salad mixed with onions, chili, ginger, red bell in lime dressing.                                                                  | 12.95 |
| 22. | YUM WOON SEN<br>Silver noodles salad with minced pork and shrimp, mixed<br>with black fungus, peanuts, onions, chili and lime dressing.<br>Vegetarian option available | 11.95 |
| 23. | YUM NUER (Beef Salad)<br>Grilled beef salad mixed with onions, chili, cucumber, basil,<br>and tomatoes in lime dressing.                                               | 11.95 |
| 24. | YUM RUAM MIT TALAY (Seafood Salad)<br>Combination seafood salad mixed with onions and chili in<br>lime dressing.                                                       | 13.95 |
| 25. | NUM TOK<br>Choice of roasted beef or pork salad with mint, onions, scallions, cilantro, and ground roasted rice in lime dressing.                                      | 11.95 |