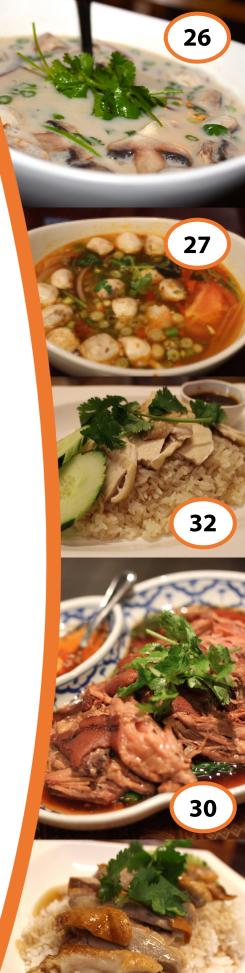

# Soup

26. TOM KHA 10.95 Hot and sour soup, coconut milk with chicken, lemon grass, fresh mushrooms, onions and galangal. Vegetarian option available

### 27. TOM YUM GOONG

12.95

Hot and sour soup with prawns, tomatoes, lemon grass, fresh mushrooms, onions and galangal.

28. PO TAK 🍊 14.95 Hot and sour combinations seafood soup with tomatoes, lemon grass, fresh mushrooms, onions and galangal.

# Chai Thai Favorites

| 30. | KAMOO (Pork Leg Stew)<br>Special pork leg stew served with Chinese<br>broccoli, mustard greens and spicy garlic lime sauce. | 13.95 |
|-----|-----------------------------------------------------------------------------------------------------------------------------|-------|
| 32. | KAO MAN GAI<br>Steamed chicken breast over garlic rice served with garlic<br>and ginger sauce.                              | 10.95 |
| 33. | KAO NA PED PA-LO<br>Five spices duck over rice topped with sweet gravy sauce<br>served with sweet sauce on the side.        | 12.95 |